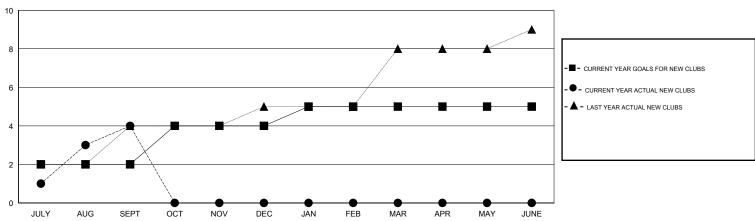

#### GOALS AND ACTUAL NEW CLUBS CUMULATIVE

## GMT: KAMLESH JAIN LOCATION INDIA

|                            |                  | Clubs     |                  |                  |  |  |
|----------------------------|------------------|-----------|------------------|------------------|--|--|
| RESULTS FOR 2016-2017      |                  |           |                  |                  |  |  |
| QUARTER                    | NEW CLUB<br>GOAL | NEW CLUBS | DROPPED<br>CLUBS | NET<br>GAIN/LOSS |  |  |
| JULY/AUG/SEPT              | 2                | 4         | 0                | 4                |  |  |
| OCT/NOV/DEC<br>JAN/FEB/MAR | 1                | 0         | 0                | 0                |  |  |
| APR/MAY/JUNE               | 0                | 0         | 0                | 0                |  |  |