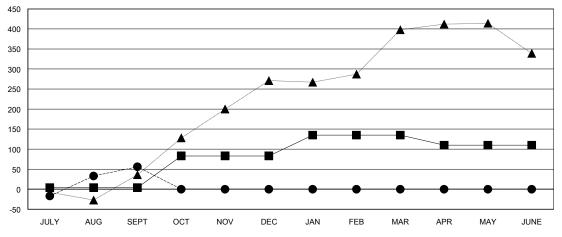

#### GOALS AND ACTUAL MEMBERS CUMULATIVE

| - CURRE | ENT YEAR GOALS FOR NEW |
|---------|------------------------|
| MEMBERS |                        |

- CURRENT YEAR ACTUAL MEMBERS

- ▲ - LAST YEAR ACTUAL MEMBERS

|                       |                    | Members                             |                    |                  |  |  |  |
|-----------------------|--------------------|-------------------------------------|--------------------|------------------|--|--|--|
| RESULTS FOR 2016-2017 |                    |                                     |                    |                  |  |  |  |
| QUARTER               | NEW MEMBER<br>GOAL | CHARTER AND<br>NEW MEMBERS<br>ADDED | DROPPED<br>MEMBERS | NET<br>GAIN/LOSS |  |  |  |
| JULY/AUG/SEPT         | 4                  | 173                                 | 117                | 56               |  |  |  |
| OCT/NOV/DEC           | 79                 | 0                                   | 0                  | 0                |  |  |  |
| JAN/FEB/MAR           | 52                 | 0                                   | 0                  | 0                |  |  |  |
| APR/MAY/JUNE          | -25                | 0                                   | 0                  | 0                |  |  |  |